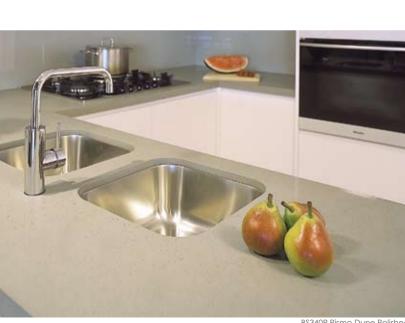

## TIMELESS BEAUTY IN YOUR EVERYDAY SURFACE

Achieve a look to last forever with Chroma Quartz by Pental. Its timeless beauty is suitable for every room in your home - from kitchen countertops and bathroom vanities to bar tops and tub surrounds. Chroma will compliment your home décor for years to come.

Beneath the beauty created from natural stone lies superior strength and durability. Chroma is easy to care for and requires little maintenance. Highly heat, stain, and scratch resistant, Chroma is designed to withstand whatever life throws its way.