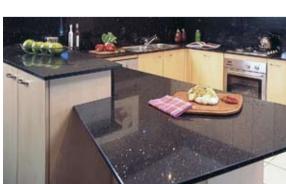

## TIMELESS BEAUTY IN YOUR EVERYDAY SURFACE

Achieve a look to last forever with Chroma Quartz by Pental. Its timeless beauty is suitable for every room in your home - from kitchen countertops and bathroom vanities to bar tops and tub surrounds. Chroma will compliment your home décor for years to come.

Beneath the beauty created from natural stone lies superior strength and durability. Chroma is easy to care for and requires little maintenance. Highly heat, stain, and scratch resistant, Chroma is designed to withstand whatever life throws its way.