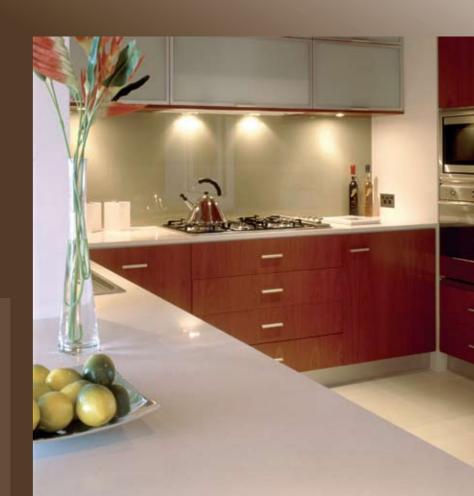

## TIMELESS BEAUTY IN YOUR EVERYDAY SURFACE

Achieve a look to last forever with Chroma Quartz by Pental. Its timeless beauty is suitable for every room in your home - from kitchen countertops and bathroom vanities to bar tops and tub surrounds. Chroma will compliment your home décor for years to come.

Beneath the beauty created from natural stone lies superior strength and durability. Chroma is easy to care for and requires little maintenance. Highly heat, stain, and scratch resistant, Chroma is designed to withstand whatever life throws its way.