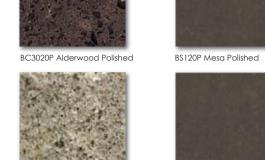

# CHRONA quartz by pental

BS250H Stormy Sky Honed

BQ200P Super White Polished

BQ265P Twilight Polished

BS250P Stormy Sky Polished

BQ1080P Pearl White Polished

BQ200H Super White Honed

BS124P Coastal Grey Polished

BS4000P Sandcastle Polished

BQ850P Crystal White Polished

BQ980P Riverbank Polished

BQ307P Clay Pebble Polished

BQ201P Cascade White Polished

BS340P Pismo Dune Polished

BQ2050P Eclipse Polished

BQ240P Eggshell Polished

BS4010P Oasis Polished

BQ400P Seashell Polished

BS110P Mohave Polished

BQ2030P Birch Polished

B\$160P Canyon Polished

BS170P Gobi Polished

BS120H Mesa Honed

B\$110H Mohave Honed