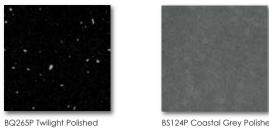

# CHRONA quartz by pental

BS250H Stormy Sky Honed

BQ200P Super White Polished

BQ265P Twilight Polished

BS250P Stormy Sky Polished

BQ1080P Pearl White Polished

BQ200H Super White Honed

BS124P Coastal Grey Polished