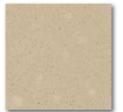

# CHRONA quartz by pental

BS250H Stormy Sky Honed

BQ200P Super White Polished

BQ265P Twilight Polished

BS250P Stormy Sky Polished

BQ1080P Pearl White Polished

BQ200H Super White Honed

BS124P Coastal Grey Polished

BS4000P Sandcastle Polished

BQ850P Crystal White Polished

BQ980P Riverbank Polished

BQ307P Clay Pebble Polished

BQ201P Cascade White Polished

BS340P Pismo Dune Polished

BQ2050P Eclipse Polished

BQ240P Eggshell Polished

BS4010P Oasis Polished

BQ400P Seashell Polished

BS110P Mohave Polished

BQ2030P Birch Polished

B\$160P Canyon Polished

BS170P Gobi Polished

BS120H Mesa Honed

B\$110H Mohave Honed