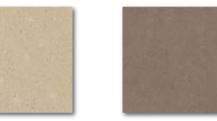

# CHRONA quartz by pental

BS250H Stormy Sky Honed

BQ200P Super White Polished

BQ265P Twilight Polished

BS250P Stormy Sky Polished

BQ1080P Pearl White Polished

BQ200H Super White Honed

BS124P Coastal Grey Polished

BS4000P Sandcastle Polished

BQ850P Crystal White Polished

BQ980P Riverbank Polished

BQ307P Clay Pebble Polished

BQ201P Cascade White Polished

BS340P Pismo Dune Polished

BQ2050P Eclipse Polished

BQ240P Eggshell Polished

BS4010P Oasis Polished

BQ400P Seashell Polished

BS110P Mohave Polished

BQ2030P Birch Polished

B\$160P Canyon Polished

BS170P Gobi Polished

BS120H Mesa Honed

B\$110H Mohave Honed