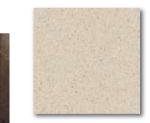

# CHRONA quartz by pental

BS250H Stormy Sky Honed

BQ200P Super White Polished

BQ265P Twilight Polished

BS250P Stormy Sky Polished

BQ1080P Pearl White Polished

BQ200H Super White Honed

BS124P Coastal Grey Polished

BS4000P Sandcastle Polished

BQ850P Crystal White Polished

BQ980P Riverbank Polished

BQ307P Clay Pebble Polished

BQ201P Cascade White Polished

BS340P Pismo Dune Polished

BQ2050P Eclipse Polished

BQ240P Eggshell Polished

BS4010P Oasis Polished

BQ400P Seashell Polished

BS110P Mohave Polished

BQ2030P Birch Polished

B\$160P Canyon Polished

BS170P Gobi Polished

BS120H Mesa Honed

B\$110H Mohave Honed